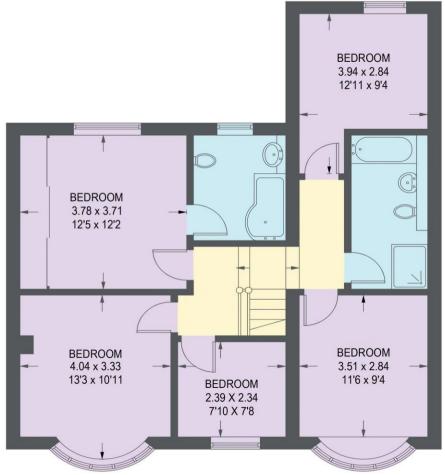

## **20 QUEEN VICTORIA ROAD**

APPROXIMATE GROSS INTERNAL AREA = 169.6 SQ M / 1826 SQ FT

GROUND FLOOR = 93.6 SQ M / 1007 SQ FT

FIRST FLOOR = 76 SQ M / 819 SQ FT

Illustration for identification purposes only, measurements are approximate, not to scale.