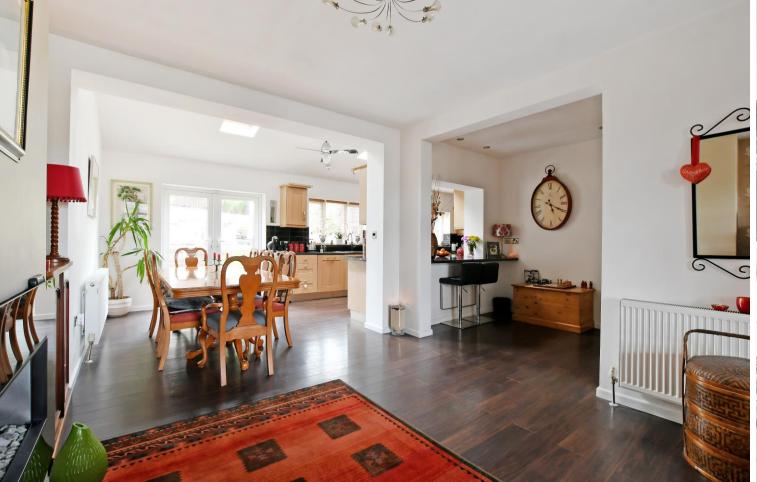

## 20 Queen Victoria Road

Totley • Sheffield • S17 4HT

Asking Price £550,000

Thoughtfully conceived, effectively extended fabulous 5-bedroom semi-detached family home offering superb far-reaching views. Flexible open plan living creates the hub of the home which opens onto an impressive landscaped rear garden with raised patio taking full advantage of the view on offer. Benefits from off street parking for 2 vehicles. The ground floor is a generously proportioned open plan, flexible living space creating the hub of the home. A cosy bay fronted lounge adjoining the versatile dining area with French doors, offering a pleasant garden outlook and direct access. The spacious kitchen is fitted with wooden shaker style units, contrasting worktops and matching tiled splashbacks. Integrated appliances include fridge. freezer, dishwasher, wine fridge and Smeg range oven with 4 ring gas hob and grill plate. A separate utility room provides further storage and ground floor WC. The snug creates an additional flexible room, ideal for home office or playroom. The first floor comprises of 5 bedrooms, 4 double rooms and smaller home office with pleasant garden views to the rear and fabulous far-reaching views to the front. The main bedroom is complemented by sliding door mirrored wardrobes and ensuite bathroom. The family bathroom is equipped with 3-piece white suite, separate shower cubicle and chrome heated towel rail. Externally a driveway provides off street parking for 2 vehicles and landscaped front garden. At the rear a stone patio adjoins the indoor living space with steps rising to generous enclosed lawn and impressive raised patio taking full advantage of the far-reaching views. Queen Victoria Road is an extremely popular road, well-placed for local shops and amenities, highly regarded schools, recreational facilities, public transport and access to Dore Train Station, the City Centre, hospitals, universities, and the Peak Distrct.