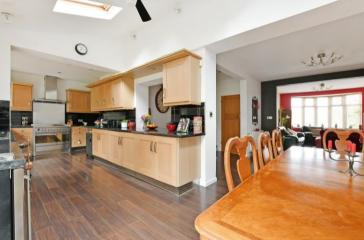

## 20 Queen Victoria Road

Totley • Sheffield • S17 4HT

Asking Price £550,000

Thoughtfully conceived, effectively extended fabulous 5-bedroom semi-detached family home offering superb far-reaching views. Flexible open plan living creates the hub of the home which opens onto an impressive landscaped rear garden with raised patio taking full advantage of the view on offer. Benefits from off street parking for 2 vehicles. The ground floor is a generously proportioned open plan, flexible living space creating the hub of the home. A cosy bay fronted lounge adjoining the versatile dining area with French doors, offering a pleasant garden outlook and direct access. The spacious kitchen is fitted with wooden shaker style units, contrasting worktops and matching tiled splashbacks. Integrated appliances include fridge. freezer, dishwasher, wine fridge and Smeg range oven with 4 ring gas hob and grill plate. A separate utility room provides further storage and ground floor WC. The snug creates an additional flexible room, ideal for home office or playroom. The first floor comprises of 5 bedrooms, 4 double rooms and smaller home office with pleasant garden views to the rear and fabulous far-reaching views to the front. The main bedroom is complemented by sliding door mirrored wardrobes and ensuite bathroom. The family bathroom is equipped with 3-piece white suite, separate shower cubicle and chrome heated towel rail. Externally a driveway provides off street parking for 2 vehicles and landscaped front garden. At the rear a stone patio adjoins the indoor living space with steps rising to generous enclosed lawn and impressive raised patio taking full advantage of the far-reaching views. Queen Victoria Road is an extremely popular road, well-placed for local shops and amenities, highly regarded schools, recreational facilities, public transport and access to Dore Train Station, the City Centre, hospitals, universities, and the Peak Distrct.