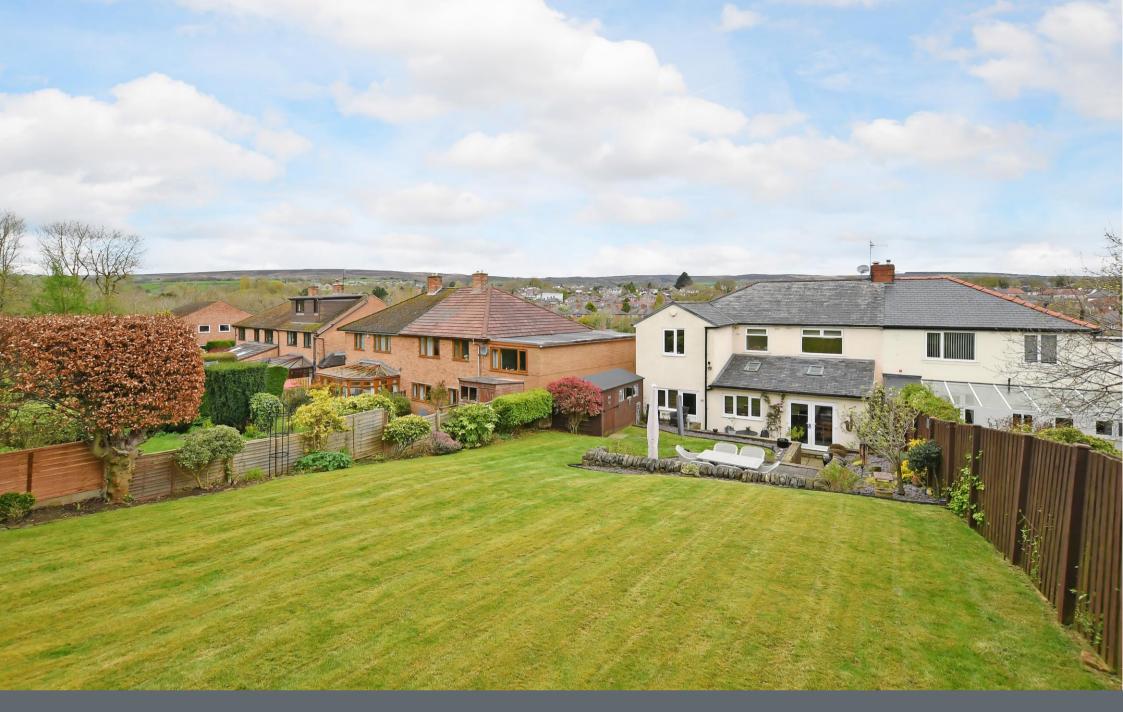

## 20 Queen Victoria Road

Totley • Sheffield • S17 4HT

Asking Price £550,000

Thoughtfully conceived, effectively extended fabulous 5-bedroom semi-detached family home offering superb far-reaching views. Flexible open plan living creates the hub of the home which opens onto an impressive landscaped rear garden with raised patio taking full advantage of the view on offer. Benefits from off street parking for 2 vehicles. The ground floor is a generously proportioned open plan, flexible living space creating the hub of the home. A cosy bay fronted lounge adjoining the versatile dining area with French doors, offering a pleasant garden outlook and direct access. The spacious kitchen is fitted with wooden shaker style units, contrasting worktops and matching tiled splashbacks. Integrated appliances include fridge. freezer, dishwasher, wine fridge and Smeg range oven with 4 ring gas hob and grill plate. A separate utility room provides further storage and ground floor WC. The snug creates an additional flexible room, ideal for home office or playroom. The first floor comprises of 5 bedrooms, 4 double rooms and smaller home office with pleasant garden views to the rear and fabulous far-reaching views to the front. The main bedroom is complemented by sliding door mirrored wardrobes and ensuite bathroom. The family bathroom is equipped with 3-piece white suite, separate shower cubicle and chrome heated towel rail. Externally a driveway provides off street parking for 2 vehicles and landscaped front garden. At the rear a stone patio adjoins the indoor living space with steps rising to generous enclosed lawn and impressive raised patio taking full advantage of the far-reaching views. Queen Victoria Road is an extremely popular road, well-placed for local shops and amenities, highly regarded schools, recreational facilities, public transport and access to Dore Train Station, the City Centre, hospitals, universities, and the Peak Distrct.