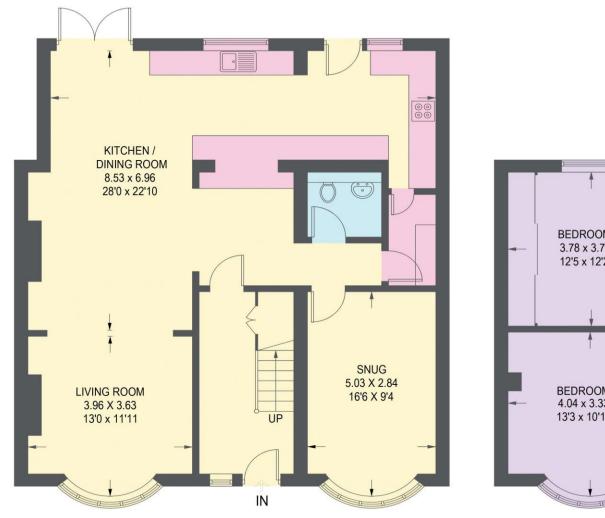

## **20 QUEEN VICTORIA ROAD**

APPROXIMATE GROSS INTERNAL AREA = 169.6 SQ M / 1826 SQ FT

GROUND FLOOR = 93.6 SQ M / 1007 SQ FT

FIRST FLOOR = 76 SQ M / 819 SQ FT

Illustration for identification purposes only, measurements are approximate, not to scale.