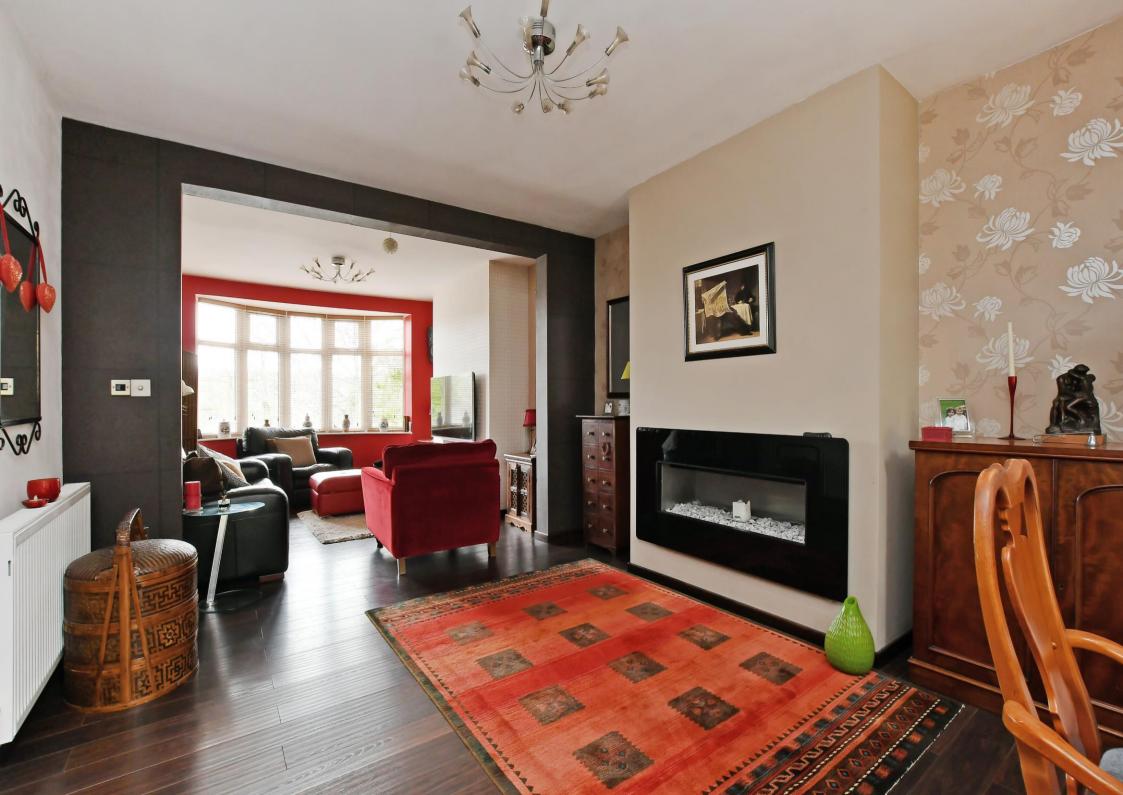

## 20 Queen Victoria Road

Totley • Sheffield • S17 4HT

Asking Price £550,000

Thoughtfully conceived, effectively extended fabulous 5-bedroom semi-detached family home offering superb far-reaching views. Flexible open plan living creates the hub of the home which opens onto an impressive landscaped rear garden with raised patio taking full advantage of the view on offer. Benefits from off street parking for 2 vehicles. The ground floor is a generously proportioned open plan, flexible living space creating the hub of the home. A cosy bay fronted lounge adjoining the versatile dining area with French doors, offering a pleasant garden outlook and direct access. The spacious kitchen is fitted with wooden shaker style units, contrasting worktops and matching tiled splashbacks. Integrated appliances include fridge. freezer, dishwasher, wine fridge and Smeg range oven with 4 ring gas hob and grill plate. A separate utility room provides further storage and ground floor WC. The snug creates an additional flexible room, ideal for home office or playroom. The first floor comprises of 5 bedrooms, 4 double rooms and smaller home office with pleasant garden views to the rear and fabulous far-reaching views to the front. The main bedroom is complemented by sliding door mirrored wardrobes and ensuite bathroom. The family bathroom is equipped with 3-piece white suite, separate shower cubicle and chrome heated towel rail. Externally a driveway provides off street parking for 2 vehicles and landscaped front garden. At the rear a stone patio adjoins the indoor living space with steps rising to generous enclosed lawn and impressive raised patio taking full advantage of the far-reaching views. Queen Victoria Road is an extremely popular road, well-placed for local shops and amenities, highly regarded schools, recreational facilities, public transport and access to Dore Train Station, the City Centre, hospitals, universities, and the Peak Distrct.