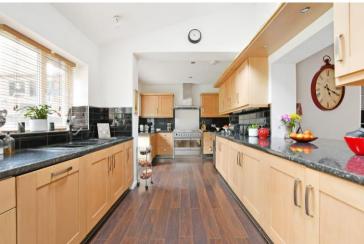

## 20 Queen Victoria Road

Totley • Sheffield • S17 4HT

Asking Price £550,000

Thoughtfully conceived, effectively extended fabulous 5-bedroom semi-detached family home offering superb far-reaching views. Flexible open plan living creates the hub of the home which opens onto an impressive landscaped rear garden with raised patio taking full advantage of the view on offer. Benefits from off street parking for 2 vehicles. The ground floor is a generously proportioned open plan, flexible living space creating the hub of the home. A cosy bay fronted lounge adjoining the versatile dining area with French doors, offering a pleasant garden outlook and direct access. The spacious kitchen is fitted with wooden shaker style units, contrasting worktops and matching tiled splashbacks. Integrated appliances include fridge. freezer, dishwasher, wine fridge and Smeg range oven with 4 ring gas hob and grill plate. A separate utility room provides further storage and ground floor WC. The snug creates an additional flexible room, ideal for home office or playroom. The first floor comprises of 5 bedrooms, 4 double rooms and smaller home office with pleasant garden views to the rear and fabulous far-reaching views to the front. The main bedroom is complemented by sliding door mirrored wardrobes and ensuite bathroom. The family bathroom is equipped with 3-piece white suite, separate shower cubicle and chrome heated towel rail. Externally a driveway provides off street parking for 2 vehicles and landscaped front garden. At the rear a stone patio adjoins the indoor living space with steps rising to generous enclosed lawn and impressive raised patio taking full advantage of the far-reaching views. Queen Victoria Road is an extremely popular road, well-placed for local shops and amenities, highly regarded schools, recreational facilities, public transport and access to Dore Train Station, the City Centre, hospitals, universities, and the Peak Distrct.